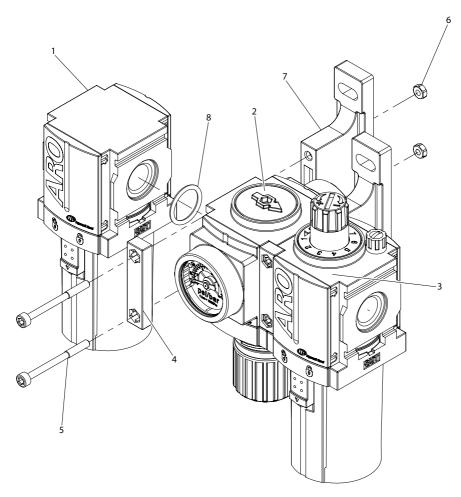

## Combination Assembly 1000 Series C381X1-XXX Exploded Diagram

(Dwg. 15318629)

2 15301831\_C

### Combination Assembly 1000 Series C381X1-XXX Parts List

| Item | Part Description                    | Material | Part Number |
|------|-------------------------------------|----------|-------------|
| 1    | Filter (See Part List 15301799)     |          | F351X1-XXX  |
| 2    | Regulator (See Part List 15301807)  |          | R371X1-XXX  |
| 3    | Lubricator (See Part List 15301815) |          | L361X1-XXX  |
| *    | Piggyback (See Part List 15301823)  |          | P391XX-XXX  |
| 4    | I-Bracket                           | Acetal   | 104399      |
| 5    | Bolt                                | Steel    |             |
| 6    | Nut                                 |          |             |
| 7    | T-Bracket                           | Acetal   |             |
| 8    | Combination "O" Ring                | Nitrile  |             |