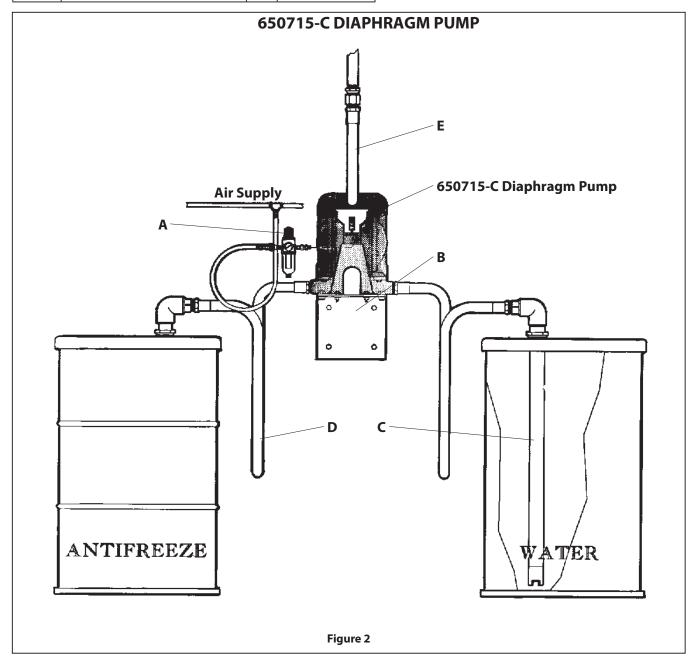

## **TYPICAL 650715-C INSTALLATION**

Components shown are not included and are for reference only.

| Item | Description (size)                         | Qty | Part No.   |
|------|--------------------------------------------|-----|------------|
| Α    | Filter - Regulator - Piggyback             | (1) | P292XX-XXX |
| В    | Wall Mount                                 | (1) | 66100      |
| С    | Suction Tube                               | (1) | 66779      |
| D    | Inlet Hose (3/4 - 14 NPT x 1 - 11-1/2 NPT) | (2) | 628066-006 |
| E    | Outlet Hose (1 - 11-1/2 NPT)               | (1) | 628067-003 |