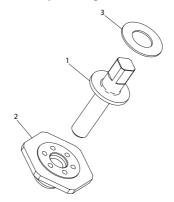

### Regulator Assembly 3000 Series R374X1-XXX Parts List

| Item | Part Description       | Material        | Part Number | Item | Part Description               | Material      | Part Number |
|------|------------------------|-----------------|-------------|------|--------------------------------|---------------|-------------|
| 1    | Regulator Body         |                 |             | 14   | Block Cover Bolt               | Steel         |             |
|      | 3/4" NPT (R37451-XXX)  |                 |             | 15   | Cover Ring                     | Nylon         |             |
|      | 1" NPT (R37461-XXX)    | Aluminum        |             | 16   | Gauge Cover                    | Polycarbonate |             |
|      | 3/4" BSP (R374E1-XXX)  |                 |             | 17   | Block Cover                    | Nylon         |             |
|      | 1" BSP (R374F1-XXX)    |                 |             | 18   | Adjusting Spring               | •             | ·           |
| 2    | Diaphragm Assembly     |                 |             | 1    | 0-30 psi (R374X1-4XX)          |               | 104534      |
| 3    | Valve Assembly         |                 |             | 1    | 0-50 psi (R374X1-2XX)          |               | 104456      |
| 4    | Valve Spring           | Stainless Steel |             | 1    | 5-125 psi (R374X1-1XX,         | Steel         | 104457      |
| 5    | Valve Guide "O" Ring   | Nitrile         |             | l    | R374X1-6XX)                    |               | 104457      |
| 6    | Valve Guide            | Nylon           |             | 1    | 10-250 psi (R374X1-3XX)        |               | 104458      |
| 7    | Static Pressure Tube   | Acetal          |             | 19   | Tamper Kit                     |               | 104455      |
| 8    | Adjusting Assembly     |                 |             |      | Service Kit (R374X1-X0X)       |               |             |
| 9    | Bonnet                 | Aluminum        |             | 1    | (Relieving: Includes Items     |               | 104453      |
| 10   | Bonnet Screw           | Steel           |             | l    | 2, 3, 4, 5, 6)                 |               |             |
| 11   | Handle                 | Acetal          |             |      | Service Kit (R374X1-X2X)       |               |             |
| 12   | Gauge "O" Ring         | Nitrile         |             | 1    | (Non-Relieving: Includes Items |               | 104454      |
| 13   | Flush Type Gauge       |                 |             | 1    | 2, 3, 4, 5, 6)                 |               |             |
|      | 0-140 psi (R374X1-6XX) |                 | 104334      |      |                                |               |             |