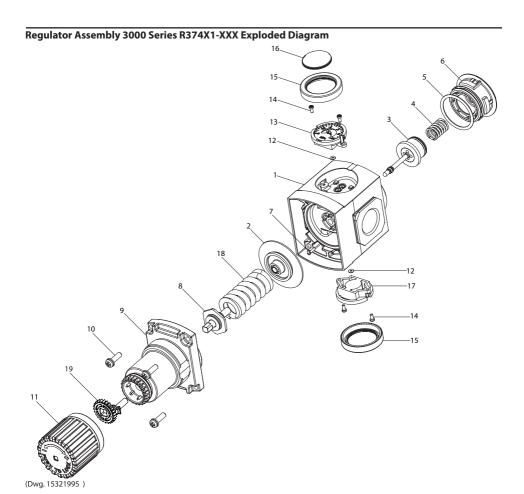

## Diaphragm Assembly 3000 Series R374X1-XXX Exploded Diagram

(Dwg. 15322043)

# Diaphragm Assembly 3000 Series R374X1-XXX Parts List

| Item | Part Description  | Material      | Part Number |
|------|-------------------|---------------|-------------|
| 1    | Relief Valve Seat | Nitrile       |             |
| 2    | Relief Valve      | Zinc          |             |
| 3    | Diaphragm         | Nitrile+Nylon |             |
| 4    | Diaphragm Shell   | Aluminum      |             |