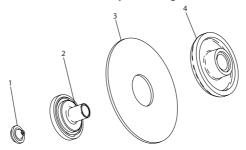

### Valve Stem Assembly 3000 Series R374X1-XXX Exploded Diagram

(Dwg. 15322050)

## Valve Stem Assembly 3000 Series R374X1-XXX Parts List

| ltem | Part Description | Material      | Part Number |
|------|------------------|---------------|-------------|
| 1    | Valve Assembly   | Nitrile+Nylon |             |
| 2    | Stem             | Brass         |             |
| 3    | Pushnut          | Spring Steel  |             |
| 4    | Stem "O" Ring    | Nitrile       |             |
| 5    | Valve "O" Ring   | Nitriie       |             |