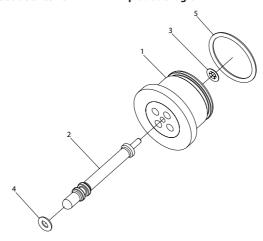

#### Adjusting Assembly 3000 Series R374X1-XXX Exploded Diagram

(Dwg. 15322068)

#### Adjusting Assembly 3000 Series R374X1-XXX Parts List

| Item | Part Description | Material | Part Number |
|------|------------------|----------|-------------|
| 1    | Adjusting Bolt   | Charl    |             |
| 2    | Adjusting Nut    | Steel    |             |
| 3    | Lining           | PTFE     |             |