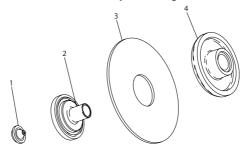

### Valve Stem Assembly 3000 Series R374X1-XXX Exploded Diagram

(Dwg. 15322050)

## Valve Stem Assembly 3000 Series R374X1-XXX Parts List

| Item | Part Description | Material      | Part Number |
|------|------------------|---------------|-------------|
| 1    | Valve Assembly   | Nitrile+Nylon |             |
| 2    | Stem             | Brass         |             |
| 3    | Pushnut          | Spring Steel  |             |
| 4    | Stem "O" Ring    | Nitrile       |             |
| 5    | Valve "O" Ring   | Nitrile       |             |