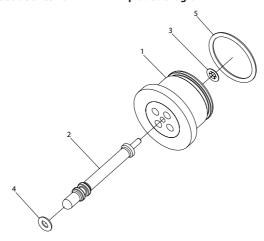

#### Adjusting Assembly 3000 Series R374X1-XXX Exploded Diagram

(Dwg. 15322068)

#### Adjusting Assembly 3000 Series R374X1-XXX Parts List

| Item | Part Description | Material | Part Number |
|------|------------------|----------|-------------|
| 1    | Adjusting Bolt   | Charl    |             |
| 2    | Adjusting Nut    | Steel    |             |
| 3    | Lining           | PTFE     |             |