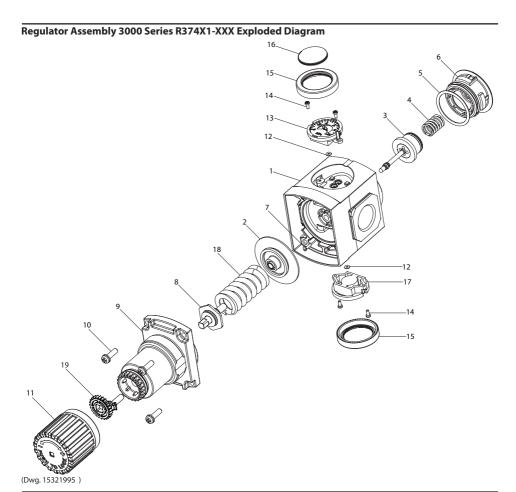

## Diaphragm Assembly 3000 Series R374X1-XXX Exploded Diagram

(Dwg. 15322043)

## Diaphragm Assembly 3000 Series R374X1-XXX Parts List

| Item | Part Description  | Material      | Part Number |
|------|-------------------|---------------|-------------|
| 1    | Relief Valve Seat | Nitrile       |             |
| 2    | Relief Valve      | Zinc          |             |
| 3    | Diaphragm         | Nitrile+Nylon |             |
| 4    | Diaphragm Shell   | Aluminum      |             |