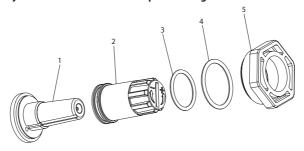

#### Sight Dome Assembly 3000 Series L364X1-XXX Exploded Diagram

(Dwg. 15322076)

#### Sight Dome Assembly 3000 Series L364X1-XXX Parts List

| Item | Part Description          | Material | Part Number |
|------|---------------------------|----------|-------------|
| 1    | Inner Sight Dome          | Nulon    |             |
| 2    | Outer Sight Dome          | Nylon    |             |
| 3    | Outer Sight Dome "O" Ring | NIA-II-  |             |
| 4    | Inner Sight Dome "O" Ring | Nitrile  |             |
| 5    | Sight Dome Housing        | Nylon    |             |