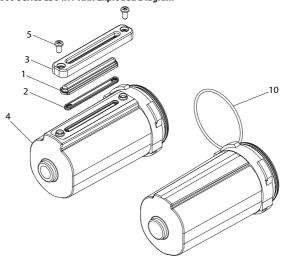

#### Metal Bowl Assembly 3000 Series L364X1-XXX Exploded Diagram

(Dwg. 15322035)

#### Metal Bowl Assembly 3000 Series L364X1-XXX Parts List

| Item | Part Description                                    | Material | Part Number |
|------|-----------------------------------------------------|----------|-------------|
| 1    | Sight Glass                                         | Nylon    |             |
| 2    | Sight Glass Gasket                                  | Nitrile  |             |
| 3    | Sight Cover                                         | Aluminum |             |
| 4    | Metal Bowl                                          |          |             |
|      | W/O Sight Glass (Includes Items 10)                 | Aluminum | 104337      |
|      | With Sight Glass (Includes Items 1, 2, 3, 5 and 10) | Aluminum | 104338      |
| 5    | Bolt                                                | Steel    |             |
| 10   | Bowl "O" Ring                                       | Nitrile  |             |