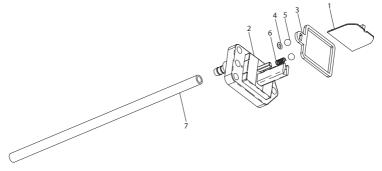

#### Damper Guide Assembly 3000 Series L364X1-XXX Exploded Diagram

(Dwg. 15322084)

## Damper Guide Assembly 3000 Series L364X1-XXX Parts List

| Item | Part Description    | Material        | Part Number |
|------|---------------------|-----------------|-------------|
| 1    | Damper              | Nitrile         |             |
| 2    | Damper Guide        | Acetal          |             |
| 3    | Damper Guide Gasket | Nitrile         |             |
| 4    | Check Ball "O" Ring | Nitrile         |             |
| 6    | Check Ball Spring   | Stainless Steel |             |
| 7    | Siphon Tube         | Urethane        |             |