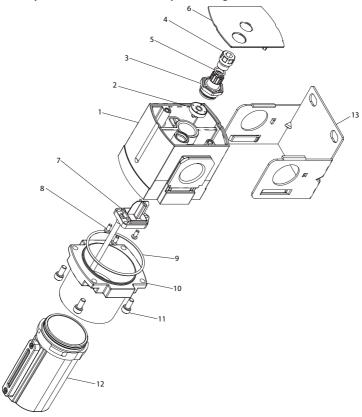

## Lubricator Assembly 3000 Series L364X1-XXX Exploded Diagram

(Dwg. 15322001)

## Lubricator Assembly 3000 Series L364X1-XXX Parts List

| Item | Part Description                                              | Material | Part Number |
|------|---------------------------------------------------------------|----------|-------------|
| 1    | Lubricator Body                                               |          |             |
|      | 3/4" NPT (L36451-XXX)                                         |          |             |
|      | 1" NPT (L36461-XXX)                                           | Aluminum |             |
|      | 3/4" BSP (L364E1-XXX)                                         | Aluminum |             |
|      | 1"BSP (L364F1-XXX)                                            |          |             |
| 2    | Nozzle Sheet                                                  | Nitrile  |             |
| 3    | Sight Dome Assembly                                           |          |             |
| 4    | Fill Cap                                                      | Acetal   |             |
| 5    | Fill Cap "O" Ring                                             | Nitrile  |             |
| 6    | Upper Cover (L)                                               | Nylon    |             |
| 7    | Damper Guide Assembly                                         |          |             |
| 8    | Damper Guide Screw                                            | Steel    |             |
| 9    | Coupler                                                       | Aluminum |             |
| 10   | Coupler "O" Ring                                              | Nitrile  |             |
| 11   | Coupler Screw                                                 | Steel    |             |
| 12   | Metal Bowl Assembly                                           |          |             |
|      | W/O Sight Glass                                               |          | 104337      |
|      | With Sight Glass                                              |          | 104338      |
| 13   | C-Bracket                                                     | Steel    | 104410      |
|      | Service Kit (Includes Items: 2, 3, 4, 5, 7 and Bowl "O" Ring) |          | 104465      |
|      | Sight Dome Repair Kit (Includes item 3)                       |          | 104466      |