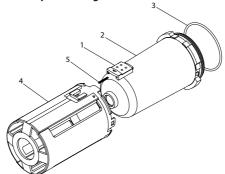

## Poly Bowl Assembly 2000 Series Exploded Diagram

(Dwg. 15318702)

#### Poly Bowl Assembly 2000 Series Parts List

| ltem | Part Description                       | Material      | Part Number | Item | Part Description   | Material        | Part Number |
|------|----------------------------------------|---------------|-------------|------|--------------------|-----------------|-------------|
| 1    | Lock Button                            |               |             | 4    | Bowl Guard         |                 |             |
|      | (L363X1-100)                           | Nylon         |             |      | (L363X1-100)       | Nylon           |             |
| 2    | Poly Bowl (Includes Items 1, 3, 4 & 5) |               |             | 5    | Lock Button Spring |                 |             |
|      | (L363X1-100)                           | Polycarbonate | 104336      | 1    | (L363X1-100)       | Stainless Steel |             |
| 3    | Bowl O-Ring                            |               |             |      |                    |                 |             |
|      | (L363X1-100)                           | Nitrile       |             | 1    |                    |                 |             |