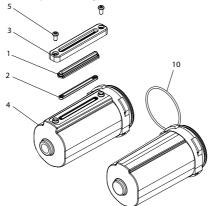

# Metal Bowl Assembly 2000 Series Exploded Diagram

(Dwg. 15318710)

#### Metal Bowl Assembly 2000 Series Parts List

| Item | Part Description                              | Material | Part<br>Number | Item | Part Description         | Material | Part<br>Number |
|------|-----------------------------------------------|----------|----------------|------|--------------------------|----------|----------------|
| 1    | Sight Plate                                   |          |                |      | Bolt                     |          |                |
|      | (L353X1-110)                                  | Nylon    |                | 1    | (L363X1-110)             | Steel    |                |
| 2    | Sight Plate Gasket                            |          |                | 10   | Bowl O-Ring              |          |                |
|      | (L353X1-110)                                  | Nitrile  |                | 1    | (L363X1-110, L363X1-120) | Nitrile  |                |
| 3    | Sight Cover                                   |          |                |      |                          |          |                |
|      | (L353X1-110)                                  | Aluminum |                | 1    |                          |          |                |
| 4    | Metal Bowl (Includes Item 10)                 |          |                |      |                          |          |                |
|      | (Sight Glass also Includes Items 1, 2, 3 & 5) |          |                |      |                          |          |                |
|      | with Sight (L363X1-110)                       | A        | 104338         | 1    |                          |          |                |
|      | No Sight (L363X1-120)                         | Aluminum | 104337         | 1    |                          |          |                |