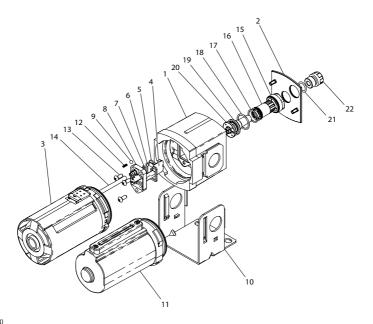

# Lubricator Assembly 2000 Series L363X1-XXX Exploded Diagram

# Lubricator Assembly 2000 Series L363X1-XXX Parts List

| ltem | Part Description         | Material | Part<br>Number | Item | Part Description                               | Material                     | Part<br>Number |  |  |
|------|--------------------------|----------|----------------|------|------------------------------------------------|------------------------------|----------------|--|--|
| 1    | ubricator Body           |          |                | 12   | Spring                                         | Stainless Steel              |                |  |  |
|      | 3/8" BSP (L363C1-XXX)    |          |                | 13   | Bolt                                           | Steel                        |                |  |  |
|      | 1/2" BSP (L363D1-XXX)    | Aluminum |                | 14   | Siphon Tube                                    | Urethane                     |                |  |  |
|      | 3/4" BSP (L363E1-XXX)    |          |                | 15   | Sight Dome Housing                             |                              |                |  |  |
|      | 3/8" NPT (L36331-XXX)    |          |                | 16   | Outer Sight Dome                               | Nylon                        |                |  |  |
|      | 1/2" NPT (L36341-XXX)    |          |                | 17   | Outer Sight Dome O-Ring                        | Niterila                     |                |  |  |
|      | 3/4" NPT (L36351-XXX)    |          |                | 18   | Inner Sight Dome O-Ring                        | Nitrile                      |                |  |  |
| 2    | Upper Cover (L)          | Nylon    |                | 19   | Inner Sight Dome                               | Nylon                        |                |  |  |
| 3    | Poly Bowl (See Page 3)   |          |                | 20   | Nozzle Sheet                                   | A111 11                      |                |  |  |
|      | (L363X1-100)             |          |                | 21   | Fill Cap O-Ring                                | Nitrile                      |                |  |  |
| 4    | Damper                   | NUCL 1   |                | 22   | Fill Cap                                       | Acetal                       |                |  |  |
| 5    | Damper Guide Gasket      | Nitrile  |                |      | Lubricator Repair Kit (Includes Items 4, 5, 6, | Kit (Includes Items 4, 5, 6, |                |  |  |
| 6    | Steel Ball (Small)       | Steel    |                | 1    | 7, 8, 15, 16, 17, 19, 21, 22, and Bowl O-Ring) |                              |                |  |  |
| 7    | Check Ball O-Ring        | Nitrile  |                | 1    | (L363X1-XXX)                                   | Nitrile                      | 104339         |  |  |
| 8    | Damper Guide             | Acetal   |                |      | Sight Dome Repair Kit (Includes Items          |                              |                |  |  |
| 9    | Steel Ball (Large)       | Steel    |                | 1    | 15, 16, 17, 19)                                |                              |                |  |  |
| 10   | C-Bracket                | Steel    | 104409         | 1    | (L363X1-XXX)                                   |                              | 104470         |  |  |
| 11   | Metal Bowl (See Page 4)  |          |                |      |                                                |                              |                |  |  |
|      | (L363X1-110, L363X1-120) |          |                | ]    |                                                |                              |                |  |  |