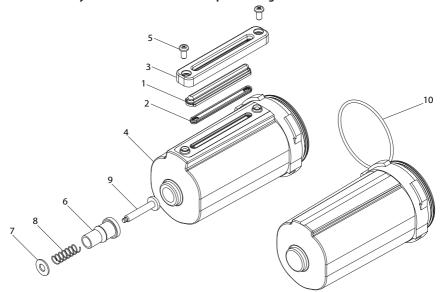

## Metal Bowl Assembly 3000 Series F354XX-XXX Exploded Diagram

(Dwg. 15322035)

### Metal Bowl Assembly 3000 Series F354XX-XXX Parts List

| ltem | Part Description                                              | Material        | Part Number  |
|------|---------------------------------------------------------------|-----------------|--------------|
| 1    | Sight Glass (F354XX-X2X)                                      | Nylon           |              |
| 2    | Sight Glass Gasket (F354XX-X2X)                               | Nitrile         |              |
| 3    | Sight Cover (F354XX-X2X)                                      | Aluminum        |              |
| 4    | Metal Bowl                                                    |                 |              |
| 5    | Bolt (F354XX-X2X)                                             | Steel           |              |
| 6    | Drain Housing (F354XX-XX0)                                    | Nitrile         | Steel 104316 |
| 7    | Retainer (F354XX-XX0)                                         | Stainless Steel |              |
| 8    | Drain Spring (F354XX-XX0)                                     |                 |              |
| 9    | Drain Stem (F354XX-XX0)                                       | Brass           |              |
| 10   | Bowl "O" Ring                                                 | Nitrile         |              |
|      | Auto Drain (F354XX-XX1)                                       |                 | 104315       |
|      | Service Kit (Includes Items 6,7, 8, 9, 10 and Coupler O-Ring) |                 | 104452       |