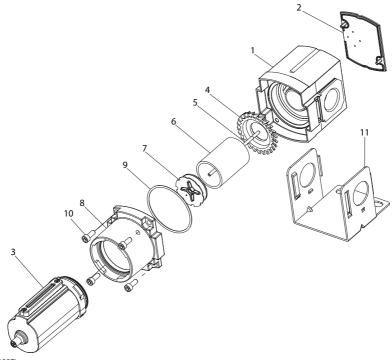

## Filter Assembly 3000 Series F354XX-XXX Exploded Diagram

(Dwg. 15321987)

## Filter Assembly 3000 Series F354XX-XXX Parts List

| Item | Part Description                                      | Material     | Part Number |
|------|-------------------------------------------------------|--------------|-------------|
| 1    | Filter Body                                           |              |             |
|      | 3/4" NPT (F3545X-XXX)                                 | Aluminum     |             |
|      | 1" NPT (F3546X-XXX)                                   |              |             |
|      | 3/4" BSP (F354EX-XXX)                                 |              |             |
|      | 1" BSP (F354FX-XXX)                                   |              |             |
| 2    | Upper Cover (F)                                       | Nylon        |             |
| 3    | Metal Bowl Assembly                                   |              |             |
|      | Manual Drain w/o Sight Glass (F354XX-X20)             |              | 104322      |
|      | Auto Drain w/o Sight Glass (F354XX-X21)               |              | 104323      |
|      | Manual Drain with Sight Glass (F354XX-X10)            |              | 104450      |
|      | Auto Drain with Sight Glass (F354XX-X11)              |              | 104451      |
|      | Manual Drain with Sight Glass Coalescing (F354XX-310) |              | 104461      |
|      | Auto Drain with Sight Glass Coalescing (F354XX-311)   |              | 104462      |
| 4    | Deflector                                             | Nylon        |             |
| 5    | Baffle Shaft                                          | Brass        |             |
| 6    | Filter Element                                        |              |             |
|      | 5 Micron (F354XX-4XX)                                 |              | 104445      |
|      | 40 Micron (N/A)                                       | Polyethylene | 104446      |
|      | 0.3 Micron (F354XX-3XX)                               |              | 104447      |
| 7    | Baffle                                                | ABS          |             |
| 8    | Coupler                                               | Aluminum     |             |
| 9    | Coupler "O" Ring                                      | Nitrile      |             |
| 10   | Coupler Screw                                         | Steel        |             |
| 11   | C-Bracket                                             |              | 104410      |