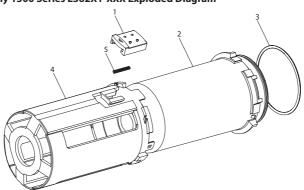

## Poly Bowl Assembly 1500 Series L362X1-XXX Exploded Diagram

(Dwg. 15300072)

## Poly Bowl Assembly 1500 Series L362X1-XXX Parts List

| Item | Part Description                         | Material        | Part Number |
|------|------------------------------------------|-----------------|-------------|
| 1    | Lock Button                              | Nylon           |             |
| 2    | Poly Bowl (Includes Items 1, 3, 4 and 5) | Polycarbonate   | 104439      |
| 3    | Bowl O-Ring                              | Nitrile         |             |
| 4    | Bowl Guard                               | Nylon           |             |
| 5    | Lock Button Spring                       | Stainless Steel |             |