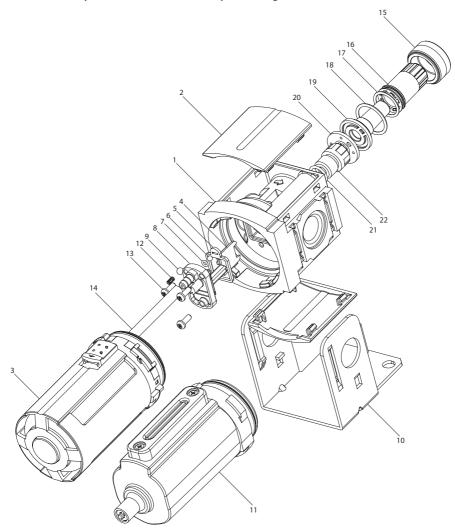

## Lubricator Assembly 1500 Series L362X1-XXX Exploded Diagram

(Dwg. 15321938)

2 15301864\_D

## Lubricator Assembly 1500 Series L362X1-XXX Parts List

| Item | Part Description                                                                       | Material        | Part Number |  |
|------|----------------------------------------------------------------------------------------|-----------------|-------------|--|
| 1    | Lubricator Body                                                                        |                 |             |  |
|      | 1/4" NPT (L36221-XXX)                                                                  | - Aluminum      |             |  |
|      | 3/8" NPT (L36231-XXX)                                                                  |                 |             |  |
|      | 1/4" BSP (L362B1-XXX)                                                                  |                 |             |  |
|      | 3/8" BSP (L362C1-XXX)                                                                  |                 |             |  |
| 2    | Cover                                                                                  | Nylon           |             |  |
| 3    | Poly Bowl                                                                              |                 |             |  |
| 4    | Damper                                                                                 | Nitrile         |             |  |
| 5    | Damper Guide Gasket                                                                    | Nitrile         |             |  |
| 6    | Steel Ball (Small)                                                                     | Steel           |             |  |
| 7    | Check Ball O-Ring                                                                      | Nitrile         |             |  |
| 8    | Damper Guide                                                                           | Acetal          |             |  |
| 9    | Steel Ball (Large)                                                                     | Steel           |             |  |
| 10   | C-Bracket                                                                              | steer           | 104408      |  |
| 11   | Metal Bowl                                                                             |                 |             |  |
| 12   | Spring                                                                                 | Stainless Steel |             |  |
| 13   | Bolt                                                                                   | Steel           |             |  |
| 14   | Siphon Tube                                                                            | Urethane        |             |  |
| 15   | Sight Dome Housing                                                                     | Nodes           |             |  |
| 16   | Outer Sight Dome                                                                       | Nylon           |             |  |
| 17   | Outer Sight Dome O-Ring                                                                | Nitrile         |             |  |
| 18   | Inner Sight Dome O-Ring                                                                | Nitrile         |             |  |
| 19   | Inner Sight Dome                                                                       | Nylon           |             |  |
| 20   | Nozzle Sheet                                                                           | Nitrile         |             |  |
| 21   | Fill Cap O-Ring                                                                        | Nitriie         |             |  |
| 22   | Fill Cap                                                                               | Acetal          |             |  |
|      | Service Kit (Includes Items 4, 5, 6, 7, 8, 15, 16, 17, 18, 19, 21, 22 and Bowl O-Ring) |                 | 104441      |  |
|      | Sight Dome Repair Kit (Includes Items 15, 16, 17, 18, 19)                              |                 | 104442      |  |