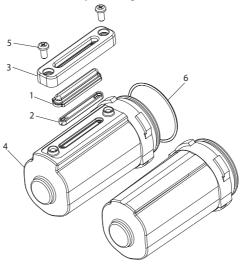

#### Metal Bowl Assembly 1500 Series L362X1-XXX Exploded Diagram

(Dwg. 15300080)

#### Metal Bowl Assembly 1500 Series L362X1-XXX Parts List

| Item | Part Description                             | Material | Part Number |
|------|----------------------------------------------|----------|-------------|
| 1    | Sight Glass                                  | Nylon    |             |
| 2    | Sight Glass Gasket                           | Nitrile  |             |
| 3    | Plate Cover                                  | Aluminum |             |
| 4    | Metal Bowl (Includes Item 6)                 |          |             |
|      | with Sight Glass (Includes Items 1, 2, 3, 5) | Aluminum | 104440      |
|      | w/o Sight Glass                              |          | 104483      |
| 5    | Bolt                                         | Steel    |             |
| 6    | Bowl O-Ring                                  | Nitrile  |             |