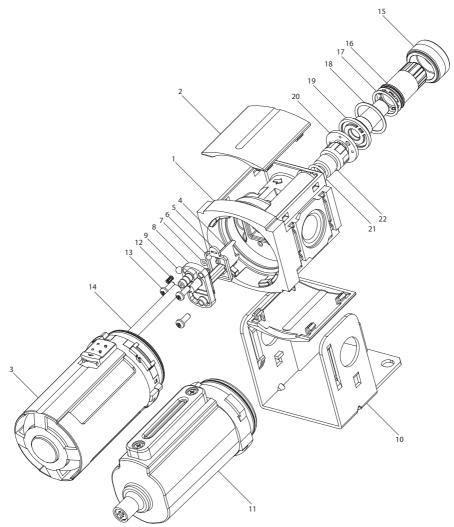

## Lubricator Assembly 1500 Series L362X1-XXX Exploded Diagram

(Dwg. 15321938)

2 15301864\_ed2

## Lubricator Assembly 1500 Series L362X1-XXX Parts List

| Item | Part Description                                                                       | Material        | Part Number |  |
|------|----------------------------------------------------------------------------------------|-----------------|-------------|--|
| 1    | Lubricator Body                                                                        |                 |             |  |
|      | 1/4" NPT (L36221-XXX)                                                                  | Aluminum        |             |  |
|      | 3/8" NPT (L36231-XXX)                                                                  |                 |             |  |
|      | 1/4" BSP (L362B1-XXX)                                                                  |                 |             |  |
|      | 3/8" BSP (L362C1-XXX)                                                                  |                 |             |  |
| 2    | Cover                                                                                  | Nylon           |             |  |
| 3    | Poly Bowl                                                                              |                 |             |  |
| 4    | Damper                                                                                 | Nitrile         |             |  |
| 5    | Damper Guide Gasket                                                                    | Nitrile         |             |  |
| 6    | Steel Ball (Small)                                                                     | Steel           |             |  |
| 7    | Check Ball O-Ring                                                                      | Nitrile         |             |  |
| 8    | Damper Guide                                                                           | Acetal          |             |  |
| 9    | Steel Ball (Large)                                                                     | Steel           |             |  |
| 10   | C-Bracket                                                                              | Steel           | 104408      |  |
| 11   | Metal Bowl                                                                             |                 |             |  |
| 12   | Spring                                                                                 | Stainless Steel |             |  |
| 13   | Bolt                                                                                   | Steel           |             |  |
| 14   | Siphon Tube                                                                            | Urethane        |             |  |
| 15   | Sight Dome Housing                                                                     | Nylon           |             |  |
| 16   | Outer Sight Dome                                                                       |                 |             |  |
| 17   | Outer Sight Dome O-Ring                                                                | Nitrile         |             |  |
| 18   | Inner Sight Dome O-Ring                                                                | Nitrile         |             |  |
| 19   | Inner Sight Dome                                                                       | Nylon           |             |  |
| 20   | Nozzle Sheet                                                                           | Nitrile         |             |  |
| 21   | Fill Cap O-Ring                                                                        | ivitrile        |             |  |
| 22   | Fill Cap                                                                               | Acetal          |             |  |
|      | Service Kit (Includes Items 4, 5, 6, 7, 8, 15, 16, 17, 18, 19, 21, 22 and Bowl O-Ring) |                 | 104441      |  |
|      | Sight Dome Repair Kit (Includes Items 15, 16, 17, 18, 19)                              |                 | 104442      |  |