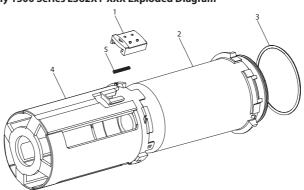

## Poly Bowl Assembly 1500 Series L362X1-XXX Exploded Diagram

(Dwg. 15300072)

## Poly Bowl Assembly 1500 Series L362X1-XXX Parts List

| Item | Part Description                         | Material        | Part Number |
|------|------------------------------------------|-----------------|-------------|
| 1    | Lock Button                              | Nylon           |             |
| 2    | Poly Bowl (Includes Items 1, 3, 4 and 5) | Polycarbonate   | 104439      |
| 3    | Bowl O-Ring                              | Nitrile         |             |
| 4    | Bowl Guard                               | Nylon           |             |
| 5    | Lock Button Spring                       | Stainless Steel |             |