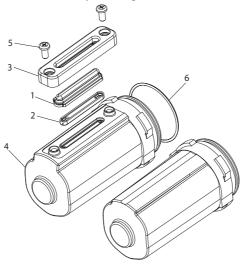

#### Metal Bowl Assembly 1500 Series L362X1-XXX Exploded Diagram

(Dwg. 15300080)

#### Metal Bowl Assembly 1500 Series L362X1-XXX Parts List

| Item | Part Description                             | Material | Part Number |
|------|----------------------------------------------|----------|-------------|
| 1    | Sight Glass                                  | Nylon    |             |
| 2    | Sight Glass Gasket                           | Nitrile  |             |
| 3    | Plate Cover                                  | Aluminum |             |
| 4    |                                              |          |             |
|      | with Sight Glass (Includes Items 1, 2, 3, 5) | Aluminum | 104440      |
|      | w/o Sight Glass                              |          | 104483      |
| 5    | Bolt                                         | Steel    |             |
| 6    | Bowl O-Ring                                  | Nitrile  |             |