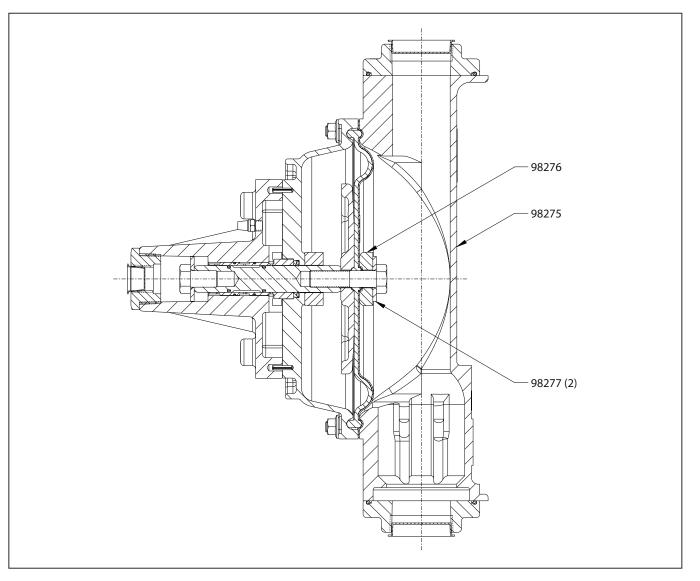

#### **SERVICE KITS**

637330-2T for repair of the diaphragms and "O" rings.

The 670266-A special 2" shock blocker (pulsation dampener) are similar to models SB20S-BSS-T shock blocker (pulsation dampener).

A SB20X-XXX-X Operator's Manual (97999-866) is to be used for General Information, Installation, Operation and Maintenance. Follow the standard parts list with the exception of the items listed below.