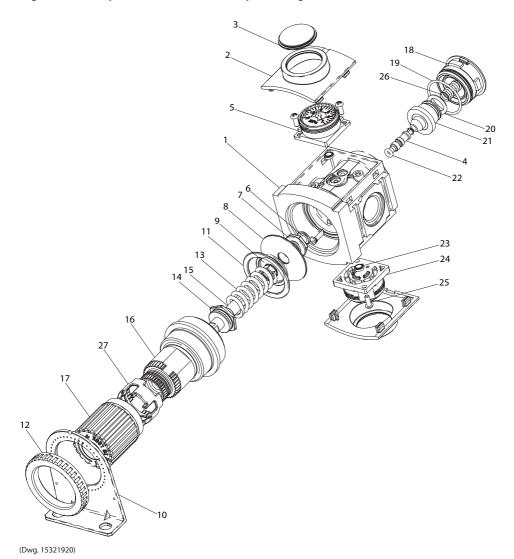

### Regulator Assembly 1500 Series R372X1-XXX Exploded Diagram

2 15301856\_C

#### Regulator Assembly 1500 Series R372X1-XXX Parts List

| ltem | Part Description                                                                                   | Material        | Part Number |
|------|----------------------------------------------------------------------------------------------------|-----------------|-------------|
| 1    | Regulator Body                                                                                     |                 |             |
|      | 1/4" NPT (R37221-XXX)                                                                              | - Aluminum      |             |
|      | 3/8" NPT (R37231-XXX)                                                                              |                 |             |
|      | 1/4" BSP (R372B1-XXX)                                                                              |                 |             |
|      | 3/8" BSP (R372C1-XXX)                                                                              |                 |             |
| 2    | Cover (R)                                                                                          | Nylon           |             |
| 3    | Gauge Cover                                                                                        | Polycarbonate   |             |
| 4    | Stem                                                                                               | Nylon           |             |
| 5    | Gauge                                                                                              |                 |             |
|      | 0-140 psi (R372X1-6XX)                                                                             |                 | 104310      |
| 6    | Relief Sheet Valve                                                                                 | Nitrile         |             |
| 7    | Relief Valve                                                                                       | Nylon           |             |
| 8    | Diaphragm                                                                                          | Nitrile+Nylon   |             |
| 9    | Diaphragm Shell                                                                                    | Nylon           |             |
| 10   | L-Bracket                                                                                          | Steel           | 104404      |
| 11   | Diaphragm Ring                                                                                     | Acetal          |             |
| 12   | Panel Mount Nut                                                                                    | Nylon           | 104417      |
| 13   | Adjusting Spring                                                                                   |                 |             |
|      | 0-30 psi (R372X1-4XX)                                                                              | Steel           | 104433      |
|      | 0-60 psi (R372X1-2XX)                                                                              |                 | 104434      |
|      | 0-140 psi (R372X1-1XX, R372X1-6XX)                                                                 |                 | 104435      |
| 14   | Adjusting Nut                                                                                      |                 |             |
| 15   | Adjusting Bolt                                                                                     |                 |             |
| 16   | Bonnet                                                                                             | Nylon           |             |
| 17   | Handle                                                                                             | Acetal          |             |
| 18   | Valve Guide                                                                                        | Nylon           |             |
| 19   | Valve Guide "O" Ring                                                                               | Nitrile         |             |
| 20   | Valve "O" Ring                                                                                     |                 |             |
| 21   | Valve                                                                                              | Nitrile+Nylon   |             |
| 22   | Stem "O" Ring                                                                                      | Nitrile         |             |
| 23   | Gauge "O" Ring                                                                                     |                 |             |
| 24   | Block Cover                                                                                        | Nylon           |             |
| 25   | Bolt                                                                                               | Steel           |             |
| 26   | Valve Spring                                                                                       | Stainless Steel |             |
| 27   | Tamper Kit                                                                                         | Nylon           | 104432      |
|      | Service Kit (R372X1-X0X) (Relieving; Includes Items 4, 6, 7, 8, 9, 11, 18, 19, 20, 21, 22, 26)     |                 | 104430      |
|      | Service Kit (R372X1-X2X) (Non-Relieving; Includes Items 4, 6, 7, 8, 9, 11, 18, 19, 20, 21, 22, 26) |                 | 104431      |