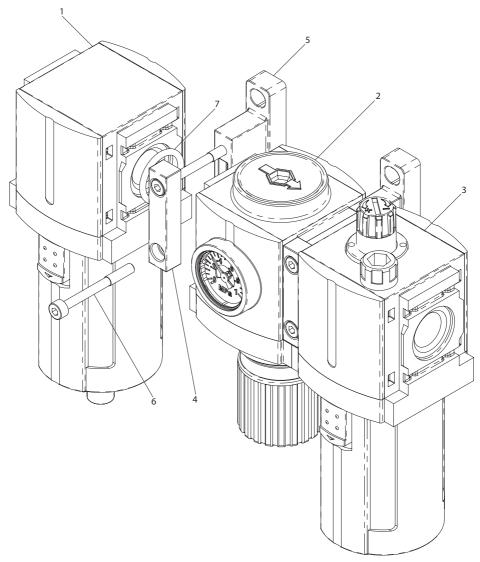

## Combination 1500 Series C382X1-XXX Exploded Diagram

(Dwg. 15321953)

2 15301880\_C

### Combination 1500 Series C382X1-XXX Diagram Parts List

| Item | Part Description                    | Material | Part Number |
|------|-------------------------------------|----------|-------------|
| 1    | Filter (See Part List 15301849)     |          | F352XX-XXX  |
| 2    | Regulator (See Part List 15301856)  |          | R372X1-XXX  |
| 3    | Lubricator (See Part List 15301864) |          | L362X1-XXX  |
| *    | Piggyback (See Part List 15301872)  |          | P392XX-XXX  |
| 4    | I-Bracket                           | Aluminum | - 104400    |
| 5    | T-Bracket                           |          |             |
| 6    | Bolt                                | Steel    |             |
| 7    | "O" Ring                            | Nitrile  |             |